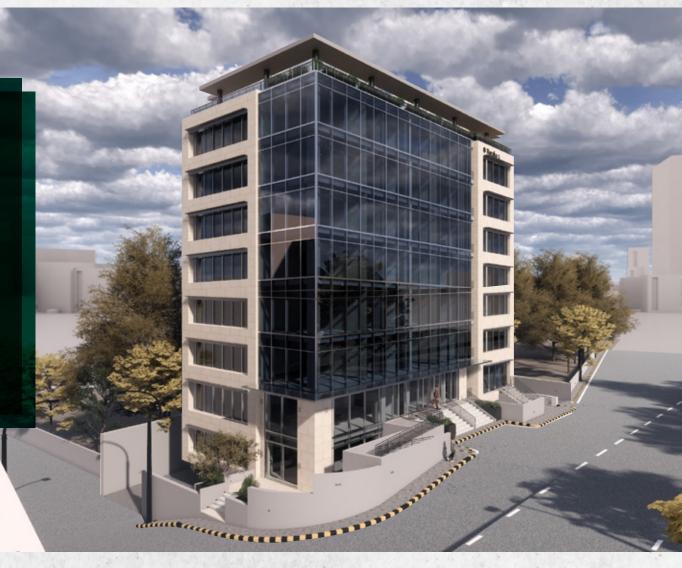

#### Al Barakeh 5

Albarakeh 5 is a high rise building, located in Located in King Abdullah2 Street, with high finishing and standard to serve our client and reflect their image in the best way possible.

# Exterior Features

- Fully ventilated basements
- Residents indoor Parking "two basements"
- Outdoor interlock entrances
- High quality Tafouh stone "Mechanical"
- Thermal insulated outer walls
- Water treated roof and stone facades
- Granite stare case steps and flooring
- Two High speed "full package" Italian lifts
- Availability for visitors' cars
- Security 7/24
- Cleaning service