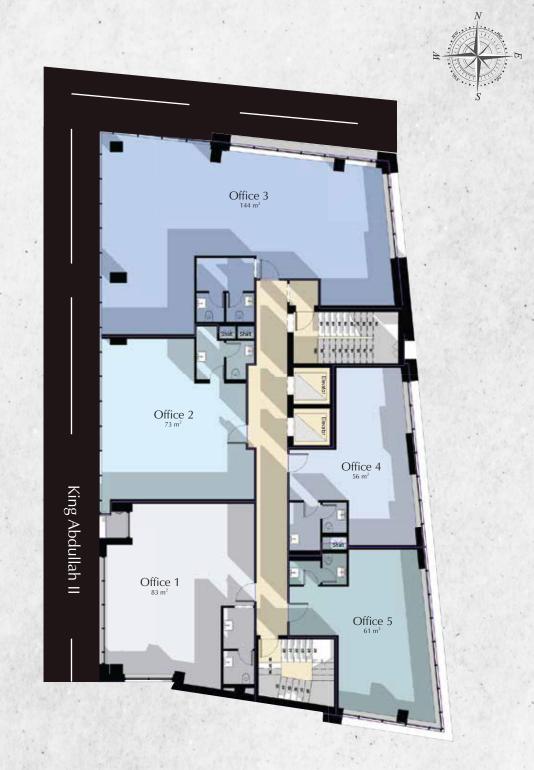

"open Floor without columns".
- Porcelain flo orings (60\*60)cm "made in Spain".
- Ceramic walls "made in Spain".
- Wall hung Duravit Bathroom sets "France".
- Grohe hidden ush set "made in Germany".
- Maple wood doors.
- Full painted walls.
- Electricity board and fixtures le Grand made in France.



# Exterior Features



- Fully ventilated basements
- Residents indoor Parking "two basements"
- Outdoor interlock entrances
- High quality Tafouh stone "Mechanical"
- Thermal insulated outer walls
- Water treated roof and stone facades
- Granite stare case steps and flooring
- Two High speed "full package" Italian lifts
- Availability for visitors' cars
- Security 7/24
- Cleaning service

## BASEMENT 1

FLOOR PLAN





# Ground Floor

FLOOR PLAN





# Typical Floor 1 st - 6th FLOOR PLAN







# Our Special Clients







































#### **AL-SAUDI**

Real Estate Development Co.

# Thank you

- **a** | 0799990330
- ► info@alsaudigroup.com
- ★ | www.alsaudigroup.com