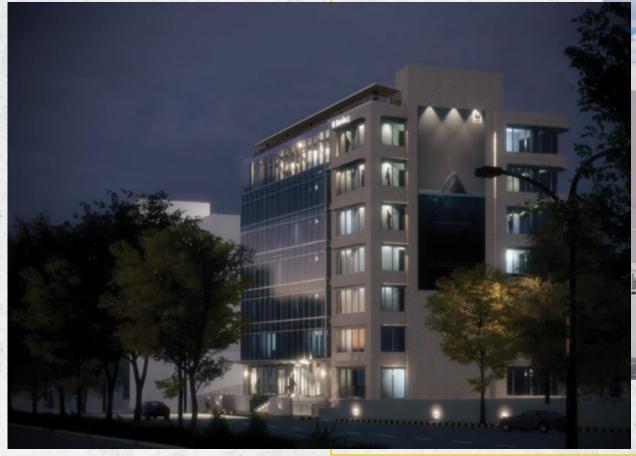

#### Al Barakeh 5

Albarakeh 5 is a high rise building, located in Located in King Abdullah2 Street, with high finishing and standard to serve our client and reflect their image in the best way possible.

# Exterior Features

- Fully ventilated basements
- Residents indoor Parking "two basements"
- Outdoor interlock entrances
- High quality Tafouh stone "Mechanical"
- Thermal insulated outer walls
- Water treated roof and stone facades
- Granite stare case steps and flooring
- Two High speed "full package" Italian lifts
- Availability for visitors' cars
- Security 7/24
- Cleaning service