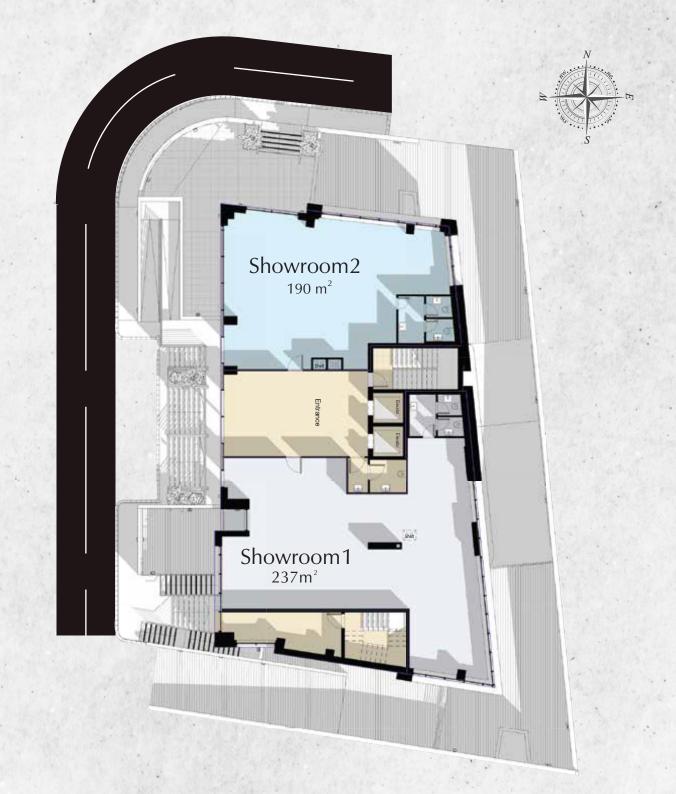

ah 2nd street.
- Very high design su cient "open Floor without columns".
- Porcelain flo orings (60\*60)cm "made in Spain".
- Ceramic walls "made in Spain".
- Wall hung Duravit Bathroom sets "France".
- Grohe hidden ush set "made in Germany".
- Maple wood doors.
- Full painted walls.
- Electricity board and fixtures le Grand made in France.



# Exterior Features



- Fully ventilated basements
- Residents indoor Parking "two basements"
- Outdoor interlock entrances
- High quality Tafouh stone "Mechanical"
- Thermal insulated outer walls
- Water treated roof and stone facades
- Granite stare case steps and flooring
- Two High speed "full package" Italian lifts
- Availability for visitors' cars
- Security 7/24
- Cleaning service

## BASEMENT 1

FLOOR PLAN





# Ground Floor

FLOOR PLAN





# Typical Floor 1 st - 6th FLOOR PLAN







# Our Special Clients







































#### **AL-SAUDI**

Real Estate Development Co.

# Thank you

- **a** | 0799990330
- ► info@alsaudigroup.com
- ★ | www.alsaudigroup.com