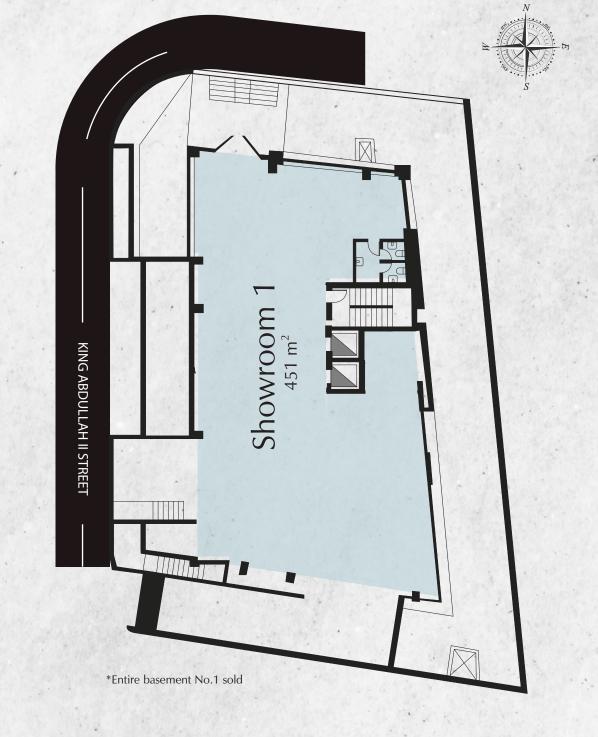

.
- Panoramic view for King Abdullah 2nd street.
- Very high design su cient "open Floor without columns".
- Porcelain flo orings (60\*60)cm "made in Spain".
- Ceramic walls "made in Spain".
- Wall hung Duravit Bathroom sets "France".
- Grohe hidden ush set "made in Germany".
- Maple wood doors.
- Full painted walls.
- Electricity board and fixtures le Grand made in France.



# Exterior Features



- Fully ventilated basements
- Residents indoor Parking "two basements"
- Outdoor interlock entrances
- High quality Tafouh stone "Mechanical"
- Thermal insulated outer walls
- Water treated roof and stone facades
- Granite stare case steps and flooring
- Two High speed "full package" Italian lifts
- Availability for visitors' cars
- Security 7/24
- Cleaning service

## BASEMENT 1

FLOOR PLAN





# Ground Floor

FLOOR PLAN





# Typical Floor 1 st - 6th FLOOR PLAN







# Our Special Clients







































#### **AL-SAUDI**

Real Estate Development Co.

# Thank you

- **a** | 0799990330
- ► info@alsaudigroup.com
- ★ | www.alsaudigroup.com