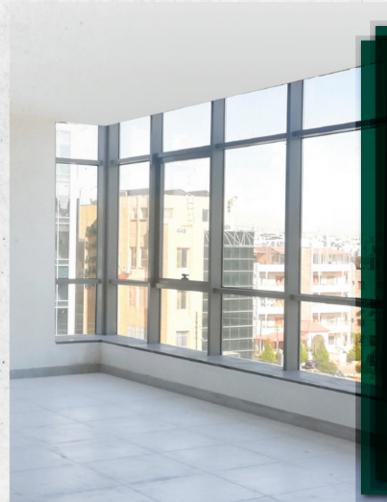

#### Interior Features

- Pre insulated glass facade curtain wall including push windows.
- Pre insulated air conditioning and heating units.
- Panoramic view for King Abdullah 2nd street.
- Very high design su cient "open Floor without columns".
- Porcelain flo orings (60\*60)cm "made in Spain".
- Ceramic walls "made in Spain".
- Wall hung Duravit Bathroom sets "France".
- Grohe hidden ush set "made in Germany".
- Maple wood doors.
- Full painted walls.
- Electricity board and fixtures le Grand made in France.