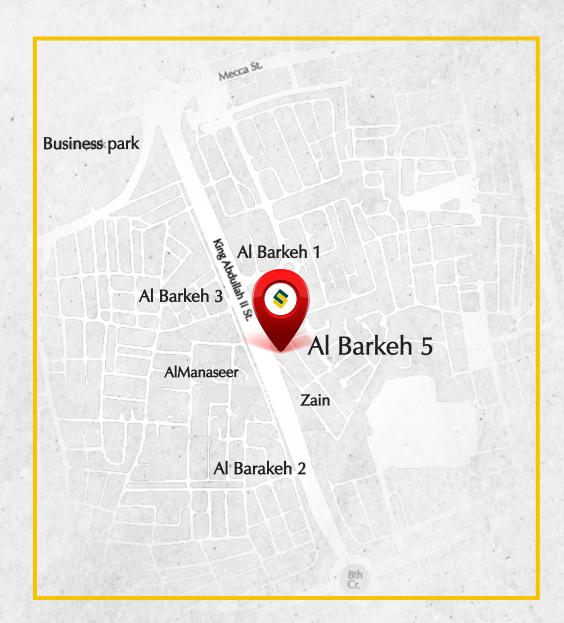

#### Location

King Abdullah II Street is a hub for major companies in Amman such as Zain Telecommunication Co. & Al Manaseer Group.

It is also a huge attraction for Multi-National companies such as EY & Oracle. It is the most desirable commercial sites in Amman; it is the perfect location to start your business or to move your office to. and it is considered a connection point for the major roads in Amman such as:

- Queen Rania Street
- Mecca Street
- Wasfi Al Tal Street
- Airport Road
- Zahran Street